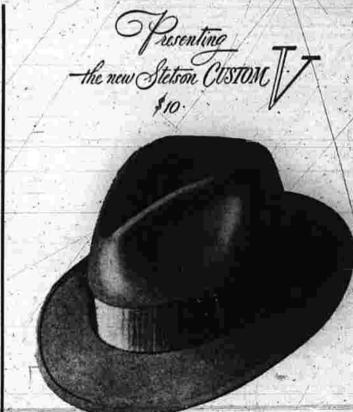

**\$27**.50 \$37.50 SLACKS TO HARMONIZE Sizes 28 to 50.

\$7.75 .. \$16.95 Fine gabardines and flannels in the newest shades and colors Perfect for any man's wardrobe

Creasing a hat-and doing it right-is an art. With the new Stetson Custom V you know the crease is right because it is built-in-by Stetson craftsmen to last the life of the hat.